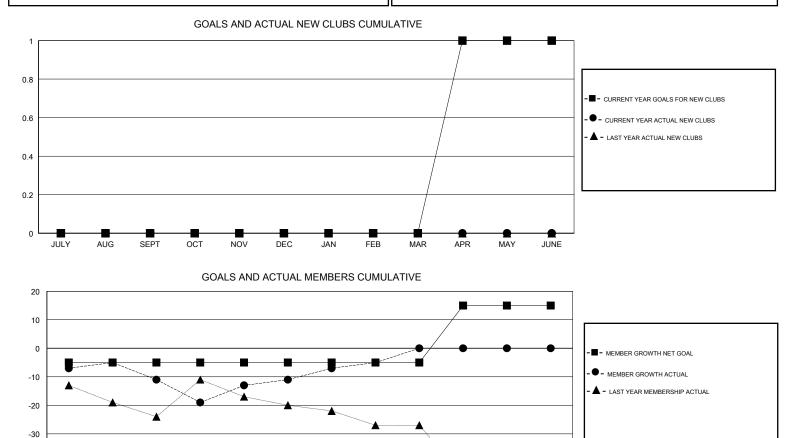

## LOCATION NEWFOUNDLAND-LABRADOR

GMT CA

| Clubs                 |               |           |               | Members               |                           |                         |                                                    |
|-----------------------|---------------|-----------|---------------|-----------------------|---------------------------|-------------------------|----------------------------------------------------|
| RESULTS FOR 2017-2018 |               |           |               | RESULTS FOR 2017-2018 |                           |                         |                                                    |
| QUARTER               | NEW CLUB GOAL | NEW CLUBS | DROPPED CLUBS | QUARTER               | MEMBER GROWTH NET<br>GOAL | MEMBER GROWTH<br>ACTUAL | DROPPED<br>MEMBERS ACTUAL<br>(including transfers) |
| JULY/AUG/SEPT         | 0             | 0         | 0             | JULY/AUG/SEPT         | -5                        | 16                      | 26                                                 |
| OCT/NOV/DEC           | 0             | 0         | 0             | OCT/NOV/DEC           | 0                         | 48                      | 43                                                 |
| JAN/FEB/MAR           | 0             | 0         | 0             | JAN/FEB/MAR           | 0                         | 30                      | 24                                                 |
| APR/MAY/JUNE          | 1             | 0         | 0             | APR/MAY/JUNE          | 20                        | 0                       | 0                                                  |